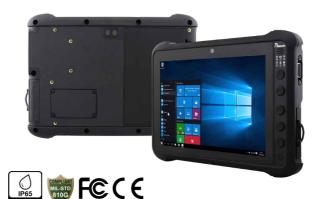

# 8" Rugged Windows Tablet M900P/ PT Series

## PORTABLE POWERFUL SOLUTION.

21

- 8", 1280 x 800, PCAP touchscreen
- Intel<sup>®</sup> Pentium<sup>®</sup> N4200 (2M Cache, up to 2.5 GHz)
- Windows 10 IoT Enterprise

4 GB LPDDR4, 64 GB SSD

Light sensor, g-sensor, gyro, e-compass

2 MP webcam, 8 MP rear camera with autofocus

WLAN 802.11 a/b/g/n/ac, BT, GPS, GLONASS

USB 3.0 (Type A), USB 3.0 (Type C), docking connector

D-sub for vehicle gateway connection

Built-in smart card reader (Default M900PT)

IP65 waterproof and dustproof

MIL-STD-810G shock, vibration and drop resistance