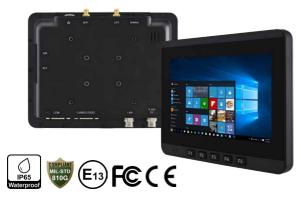

### 7" Windows Vehicle Mounted Computer

## FM07/ FM07P Series

# IN-VEHICLE SOLUTION IN A COMPACT FORM FACTOR.

- 7" 1024 x 600, PCAP touchscreen
- Intel<sup>®</sup> Celeron<sup>®</sup> N3350 (2M Cache, up to 2.4 GHz)
- Intel® Pentium® N4200 (2M Cache, up to 2.5 GHz)
- Windows 10 IoT Enterprise (Optional), Ubuntu 18.04 (Optional)

4 GB SO-DIMM, DDR3L 1600 MHz, 64 GB M.2 2242 SSD

WLAN 802.11 a/b/g/n/ac, BT, GPS/AGPS

RS-232, DIDO, two USB

Gigabit Ethernet LAN 10/100/100 Mbps (M12 type)

RAM mount, support VESA mount

Power input 9~36 V DC with ignition control

IP65 waterproof and dustproof

MIL-STD-810G shock, vibration and drop resistant, E-mark