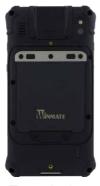

## 5" Rugged Android Handheld Computer E500RM8 Series

ALL-IN-ONE.
FOR DATA COLLECTION.

9

- 5", 1280 x 720, PCAP touchscreen
- ARM A53 (Octa-Core 1.3 GHz)
- Android 7.0

2 GB RAM, 16 GB eMMC

2 MP front camera, 8 MP rear camera with autofocus

Default 4G/LTE, GPS/AGPS

WLAN 802.11 a/b/g/n, BT

Ambient light sensor, e-compass, gyro & acceleration aensors, automatic screen rotation

Micro USB, docking connector

Default NFC (Read / Write, Peer-to-Peer mode)

315g lightweight portability

IP65 waterproof and dustproof

MIL-STD-810G shock, vibration and drop resistance