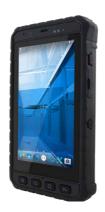

## 5" Rugged Android Handheld Computer E500RM8 Series

ALL-IN-ONE.
FOR DATA COLLECTION.

9

- 5", 1280 x 720, PCAP touchscreen
- ARM A53 (Octa-Core 1.3 GHz)
- Android 7.0

2 GB RAM, 16 GB eMMC

2 MP front camera, 8 MP rear camera with autofocus

Default 4G/LTE, GPS/AGPS

WLAN 802.11 a/b/g/n, BT

Ambient light sensor, e-compass, gyro & acceleration aensors, automatic screen rotation

Micro USB, docking connector

Default NFC (Read / Write, Peer-to-Peer mode)

315g lightweight portability

IP65 waterproof and dustproof

MIL-STD-810G shock, vibration and drop resistance

## **Custom configuration**

Barcode Reader Fingerprint Reader

Smart Card Reader

Battery Hotswap