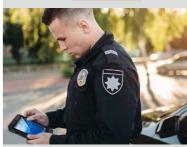

## **Public Safety**

"SPEED UP REALTIME DATA EXCHANGE AND IDENTIFICATION"

The E500RM8 combines barcode, fingerprint, and smart card readers for various data collection options on the field. Customized logo and customized software settings ensure flexibility for deployment in police applications.